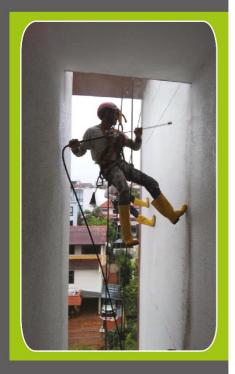

#### Pre-Construction Condition Survey & Post-Construction Condition Survey

We prepare a professional report which provides clients with the most accurate records of the existing condition of the buildings and structures adjoining to the proposed construction site before and/or after the commencement of the construction works. The report will assist the developers, contractors, as well as building owners to avoid dispute in the event of a claim for damage by property owners.