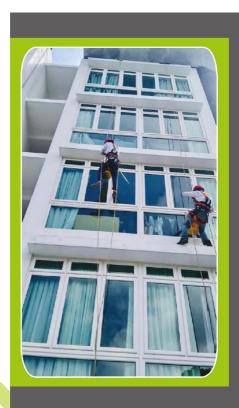

#### Water Seepage Survey

Our expert team goes beyond diagnosis to deliver tailored solutions, often enhanced by thermographic scanning, water ponding test and water spray test to accurately address water seepage and leakage concerns. This proactive approach helps prevent unnecessary expenses and the inconvenience of extensive repairs.