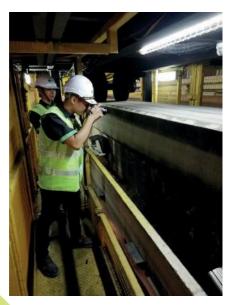

#### Building Condition Survey/ Building Defects Survey

An **IMPORTANT ASSESSMENT** on the physical condition of a building in particular, the building structure, fabrics and components, finishes, M&E operation systems and safety. The survey would advise on enhancing the performance and life span of a property.

There may already be a routine maintenance schedule in place, however it is advisable to conduct a Building Condition Survey to address the deficiencies in the building as a whole for better cost effective measures.